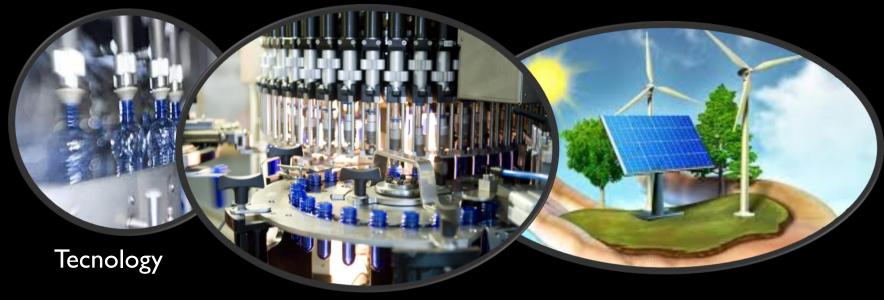

## The Company

**Facility** 

Green Energy

Continuous technological and ecosustainable growth, to improve the product and performance All three springs Santafiora, Perla and Fonte de 'Medici are bottled in the Monte San Savino plant, the latter representing the excellence of Tuscan water present in the Ho.Re.Ca channel and in the Export channel. The company is spread over an area of about 130 hectares, of which 14,000 are covered plus another 14,000 ready to be built to ensure future development.

From a technological point of view, the company has state-of-the-art plants capable of producing at high quality standards and high levels of efficiency. In addition, the company, which is very sensitive to the environmental issue, has installed about 1.7MW to also ensure energy self-sufficiency.