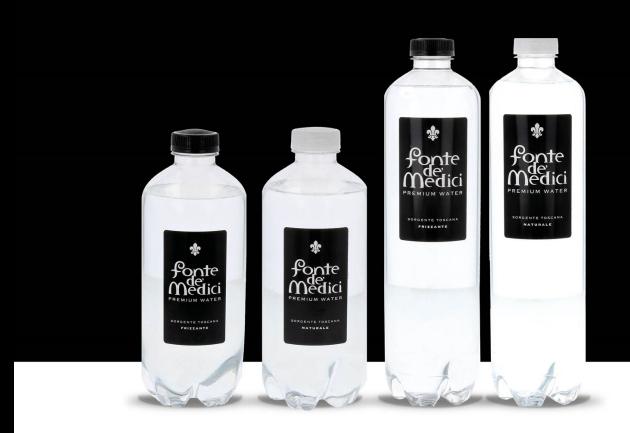

trongly linked to their Tuscan identity, our sources are the symbol and the synthesis of the values and magic of this splendid land of ours. Art, history and culture have made Tuscany famous all over the world. Its unrepeatable landscapes, its intact and generous nature, which has always been able to give good fruits, unique flavors and excellent mineral waters.

Waters whose virtues of purity and taste have been appreciated since ancient times by the Etruscans and Romans, waters that have remained intact and unchanged to this day, also through our constant commitment.

### the Sources

The Santafiora, Perla and Fonte de 'Medici springs come from an uncontaminated subsoil with an ideal geological composition, characterized by rich and pure aquifers.









# fonte Medici

BLACK EDITION





BLACK EDITION





**GLASS LINE** \* 75 cl

## FONTE DE' MEDICI



## PERLA



## SANTAFIORA





### Quality

DAILY
COMMITM
ENT TO
QUALITY
CONTROL

Fonte Santafiora Spa has an internal laboratory that takes care of all the checks necessary to guarantee the consumer a quality starting from the raw materials to the finished product.

The company also has several certifications such as IFS, OHSAS 18001, ISO 18001 and ISO 9001.