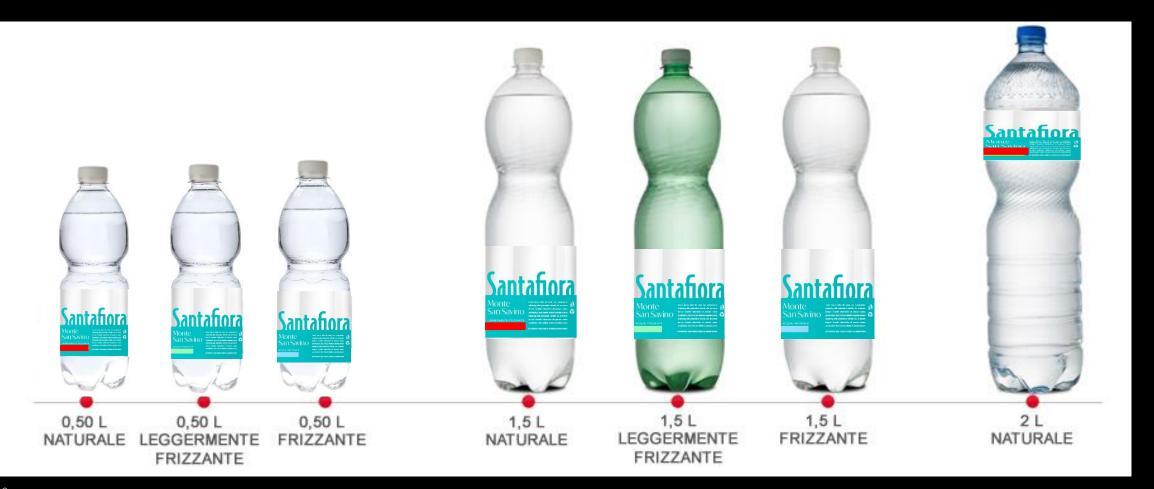

s and magic of this splendid land of ours. Art, history and culture have made Tuscany famous all over the world. Its unrepeatable landscapes, its intact and generous nature, which has always been able to give good fruits, unique flavors and excellent mineral waters.

Waters whose virtues of purity and taste have been appreciated since ancient times by the Etruscans and Romans, waters that have remained intact and unchanged to this day, also through our constant commitment.

### the Sources

The Santafiora, Perla and Fonte de 'Medici springs come from an uncontaminated subsoil with an ideal geological composition, characterized by rich and pure aquifers.









# fonte Medici

BLACK EDITION





BLACK EDITION





**GLASS LINE** \* 75 cl

## FONTE DE' MEDICI



## PERLA



## SANTAFIORA





### Quality

DAILY
COMMITM
ENT TO
QUALITY
CONTROL

Fonte Santafiora Spa has an internal laboratory that takes care of all the checks necessary to guarantee the consumer a quality starting from the raw materials to the finished product.

The company also has several certifications such as IFS, OHSAS 18001, ISO 18001 and ISO 9001.